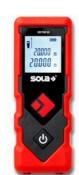

# **VECTOR 20**

#### Model

VECTOR 20

### **Technical details:**

| Item description          | Laser distance meters       |
|---------------------------|-----------------------------|
| Dimensions                | 100 x 38 x 24 mm            |
| Measuring tolerance       | ±2.00 mm                    |
| Operating temperature     | 0 °C to +40 °C              |
| Protection class          | IP42                        |
| Power supply              | 2 x 1.5 V (AAA) batteries   |
| Operating time (at 20 °C) | 5000 measurements           |
| Laser class               | 2, DIN EN 60825-1 : 2007-10 |
| Output power              | < 1.0 mW                    |
| Wavelength                | 650 nm                      |
| Storage temperature       | -10°C to +60°C              |
| Usage area                | 0.2 - 20 m                  |